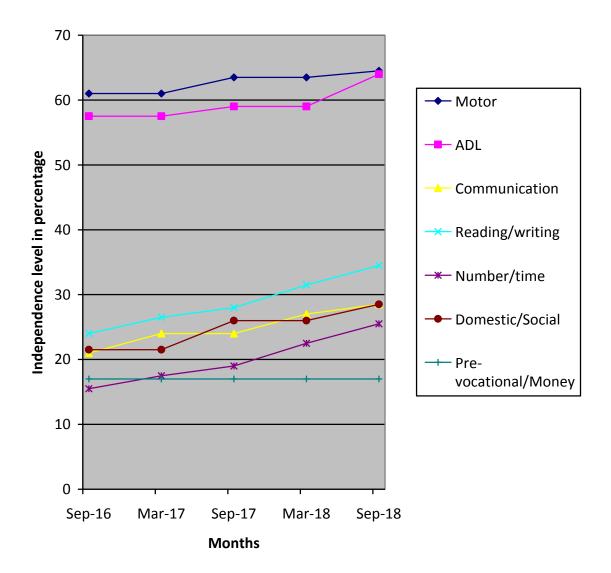

## Medical Report

| Height/ Weight                                                                 | Current Report                                                                                                                                                                                                                |                                  | Pre                                   | vious Report                 | t Ini              | Initial stage report            |    |  |  |  |
|--------------------------------------------------------------------------------|-------------------------------------------------------------------------------------------------------------------------------------------------------------------------------------------------------------------------------|----------------------------------|---------------------------------------|------------------------------|--------------------|---------------------------------|----|--|--|--|
|                                                                                | 125cm/28                                                                                                                                                                                                                      | 125cm/28kg                       |                                       | 122cm/24kg                   |                    | 122cm/25kg                      |    |  |  |  |
| Exercises Give                                                                 | en                                                                                                                                                                                                                            | ı Appli                          |                                       | ances Given                  |                    | Physical Progress               |    |  |  |  |
| Yoga Training                                                                  |                                                                                                                                                                                                                               | Nil                              |                                       |                              | Physically Normal. |                                 |    |  |  |  |
| Class (*)                                                                      | ass (*) Primary                                                                                                                                                                                                               |                                  |                                       |                              |                    |                                 |    |  |  |  |
| Report Period                                                                  | Mar 201                                                                                                                                                                                                                       | Mar 2018 to Sep 2018             |                                       |                              |                    |                                 |    |  |  |  |
| Severity of<br>Intellectual<br>Disability                                      |                                                                                                                                                                                                                               | Moderate Intellectual disability |                                       |                              |                    |                                 |    |  |  |  |
| Assessment<br>(**-% represents<br>assessment based on<br>normal development of |                                                                                                                                                                                                                               |                                  | Sep 2016<br>(Initial<br>assessment**) |                              | Mar 20<br>(%)      | 18 Sep (%                       | %) |  |  |  |
|                                                                                | 1.Motor Activities                                                                                                                                                                                                            |                                  | 61                                    |                              | 63.5               | 5 64.5                          | ;  |  |  |  |
| 100%)                                                                          | 2.Activities of Daily<br>Living                                                                                                                                                                                               |                                  | 57.5                                  |                              | 59                 | 64                              |    |  |  |  |
|                                                                                | 3.Communication                                                                                                                                                                                                               |                                  | 21                                    |                              | 27                 | 28.5                            | 5  |  |  |  |
|                                                                                | 4.Reading/ Writing                                                                                                                                                                                                            |                                  | 24                                    |                              | 31.5               | 5 34.5                          | 5  |  |  |  |
|                                                                                | 5.Number/ Time                                                                                                                                                                                                                |                                  | 15.5                                  |                              | 22.5               | 5 25.5                          | 5  |  |  |  |
|                                                                                | 6.Domestic / Social<br>Skills                                                                                                                                                                                                 |                                  | 21.5                                  |                              | 26                 | 28.5                            | 5  |  |  |  |
|                                                                                | 7.Pre Vocational /<br>Money Concept                                                                                                                                                                                           |                                  | 17                                    |                              | 17                 | 17                              |    |  |  |  |
| Extra Curricular /<br>Participation                                            | Nature o                                                                                                                                                                                                                      | of Program                       |                                       | No. of program participation |                    | Prizes /<br>Recognitions<br>won |    |  |  |  |
|                                                                                | Cultural                                                                                                                                                                                                                      |                                  |                                       | -                            |                    | -                               |    |  |  |  |
|                                                                                | Sports                                                                                                                                                                                                                        |                                  |                                       | -                            |                    | -                               |    |  |  |  |
|                                                                                | Drawing                                                                                                                                                                                                                       |                                  |                                       | -                            |                    | -                               |    |  |  |  |
| Progress Report                                                                | Since joining, he has improved 6.43% on average out of seven areas in period of 24 months based on BASIC-MR Scale provided by NIMH.                                                                                           |                                  |                                       |                              |                    |                                 |    |  |  |  |
| Comments                                                                       | At present we are teaching <ul> <li>Copy alphabets of own name.</li> <li>Identify five colours.</li> <li>Recognize written numbers from 1-10</li> <li>Tell correctly if it is day or night.</li> <li>Brush paints.</li> </ul> |                                  |                                       |                              |                    |                                 |    |  |  |  |